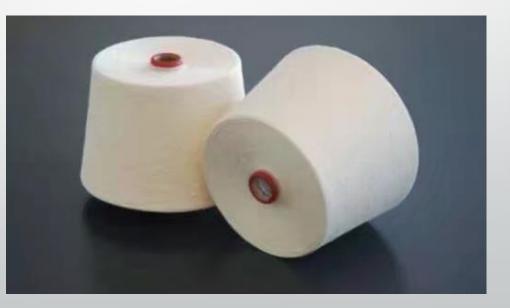

#### **LIMING TEXTILE– Business Scope**

- LIMING TEXTILE was founded in Dec, 2005, owning Xinyu
   Liming Textile Co. Ltd and Dongxiang Fangda Liming Textile Co.
   Ltd.
- LIMING TEXTILE produces 100% spun polyester yarn for sewing thread, which covers 12S - 60S in 2 to 9 plies in total 60 counts.

15-years focusing on yarn for sewing thread → professional