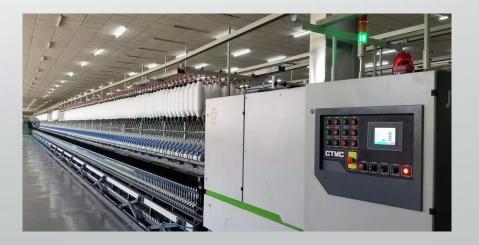

#### **LIMING TEXTILE - Capacity**

- Liming has advanced automatic winders and two-to-one twisters, covering 14 sets of Italian SAVIO-automatic-winder, 60sets of two-to-one twisters with 120,000 spindles, 100,000 wirebars, outputting 12,000 tons annually.
- Liming revenue is > 30millions USD, all of which are exported to ASEAN, Bangladesh, Turkey, Egypt, Oman, Israel, Europe and south America.