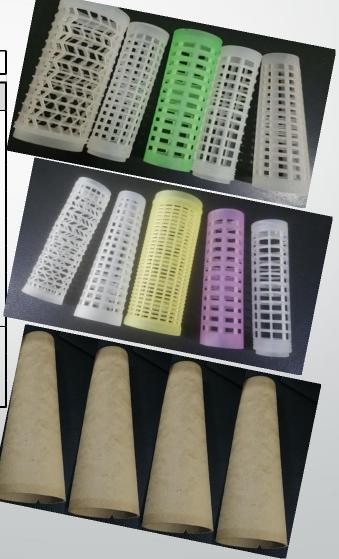

### **LIMING TEXTILE - Counts List**

| Liming Textile Counts List of Polyester Yarn for Sewing Thread |                |                                                                                                                          |
|----------------------------------------------------------------|----------------|--------------------------------------------------------------------------------------------------------------------------|
| Counts                                                         |                | Remarks                                                                                                                  |
| I. Major counts                                                | 20/2.3.4.5.6.9 | 1) Raw white, no dyed, no recycled<br>2) Paper Cone (1.89KG/cone), Plastic<br>cone (1.25KG/cone)                         |
|                                                                | 21/2.3.4.5.6.9 |                                                                                                                          |
|                                                                | 30/2.3         |                                                                                                                          |
|                                                                | 40/2.3         |                                                                                                                          |
|                                                                | 42/2.3         |                                                                                                                          |
|                                                                | 45/2.3         |                                                                                                                          |
|                                                                | 50/2.3         |                                                                                                                          |
|                                                                | 60/2.3         |                                                                                                                          |
| II. Customizing counts                                         | 16/2.3         | <ol> <li>These two counts listed are just for example.</li> <li>Customizing covers 12s-80S in multiple plies.</li> </ol> |
|                                                                | 24/2.3         |                                                                                                                          |
|                                                                |                |                                                                                                                          |