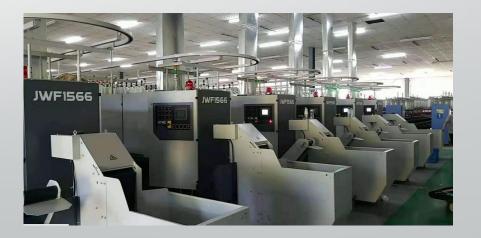

#### **LIMING TEXTILE - Capacity**

- Liming has advanced automatic winders and two-to-one twisters, covering 14 sets of Italian SAVIO-automatic-winder, 60sets of two-to-one twisters with 120,000 spindles, 100,000 wirebars, outputting 12,000 tons annually.
- Liming revenue is > 30millions USD, all of which are exported to ASEAN, Bangladesh, Turkey, Egypt, Oman, Israel, Europe and south America.